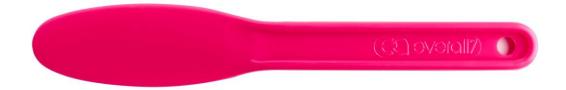

## **Mixing Spatula**

Aesthetic, magenta-colored spatula for mixing plaster and making alginate masses, made of durable high-quality plastic. The smooth surface and shape of the mixing part are perfectly matched to the bowl, which increases the precision of work. The ergonomically shaped handle has a perfectly smooth surface that is comfortable for the user. The spatula is easy to clean and can be used in prosthetic laboratories, dental clinics as well as in beauty salons.

Package: 5 pcs