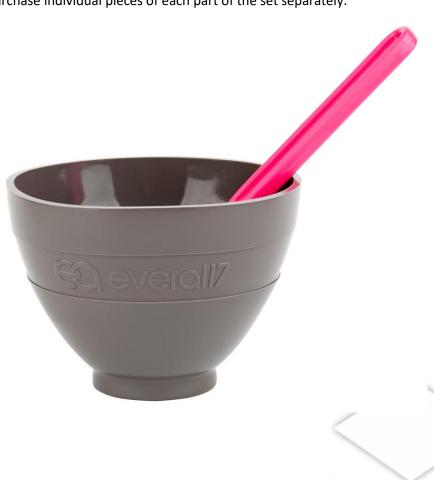

## Mixing Bowl and Mixing Spatula

Everall7 is pleased to present a very aesthetic, ergonomic set for mixing plasters, dental stones and alginate impression materials used in dental clinics and alginate masks used in beauty salons. The set includes: a warm gray bowl and a magenta spatula. It is possible to purchase individual pieces of each part of the set separately.

## **Mixing Bowl**

The silicone bowl for mixing plasters, stones and alginate masses with a diameter of 4,72" (12 cm) is ergonomically shaped so that it is easy to hold in your hand when mixing plaster, dental stone or alginate mass. Thanks to the perfectly smooth inner surface of the bowl, the mixed material does not stick to the walls. The flexibility of the high-quality silicone from which the bowl is made makes it easy to clean after work.

## **Mixing Spatula**

Aesthetic, magenta-colored spatula for mixing plaster and making alginate masses, made of durable high-quality plastic. The smooth surface and shape of the mixing part are perfectly matched to the bowl, which increases the precision of work. The ergonomically shaped handle has a perfectly smooth surface that is comfortable for the user. The spatula is easy to clean and can be used in prosthetic laboratories, dental clinics as well as in beauty salons.