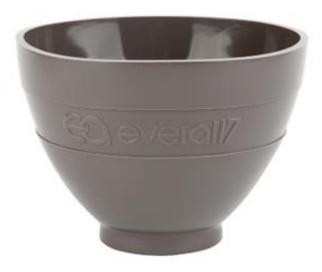

## **Mixing Bowl**

The silicone bowl for mixing plasters, stones and alginate masses with a diameter of 4,72" (12 cm) is ergonomically shaped so that it is easy to hold in your hand when mixing plaster, dental stone or alginate mass. Thanks to the perfectly smooth inner surface of the bowl, the mixed material does not stick to the walls. The flexibility of the high-quality silicone from which the bowl is made makes it easy to clean after work.

Package: 1 pc